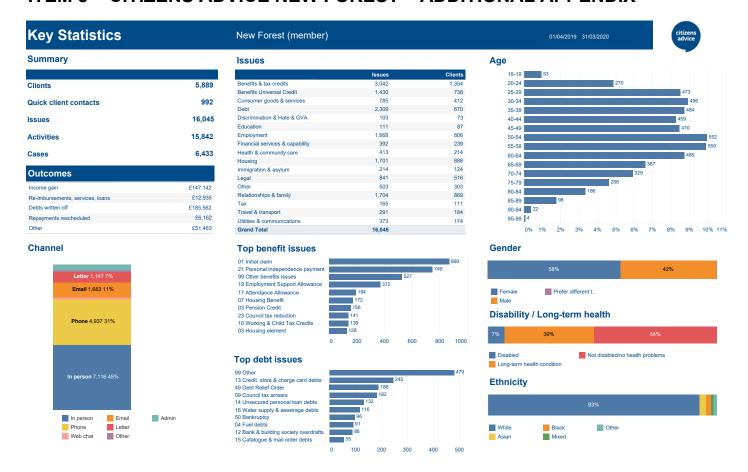

### Summary

| Clients               | 847   |
|-----------------------|-------|
| Quick client contacts | 88    |
| Issues                | 2,030 |
| Activities            | 1,992 |
| Cases                 | 752   |
|                       |       |

| Outcomes               |         |
|------------------------|---------|
| Income gain            | £11,770 |
| Debts written off      | £47,417 |
| Repayments rescheduled | £542    |
| Other                  | £1,180  |

### Issues

|                                 | Issues | Clients |
|---------------------------------|--------|---------|
| Benefits & tax credits          | 261    | 123     |
| Benefits Universal Credit       | 277    | 151     |
| Consumer goods & services       | 79     | 35      |
| Debt                            | 177    | 66      |
| Discrimination & Hate & GVA     | 10     | 10      |
| Education                       | 4      | 4       |
| Employment                      | 418    | 208     |
| Financial services & capability | 51     | 31      |
| Health & community care         | 85     | 42      |
| Housing                         | 195    | 97      |
| Immigration & asylum            | 20     | 8       |
| Legal                           | 69     | 42      |
| Other                           | 97     | 65      |
| Relationships & family          | 187    | 86      |
| Tax                             | 13     | 9       |
| Travel & transport              | 44     | 24      |
| Utilities & communications      | 43     | 20      |
| Grand Total                     | 2,030  |         |

#### Channel

# Top benefit issues

## Top debt issues

#### Gender