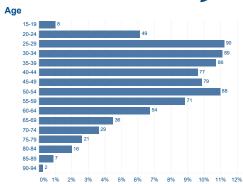

| 177    | 66      |
| Discrimination & Hate & GVA     | 10     | 10      |
| Education                       | 4      | 4       |
| Employment                      | 418    | 208     |
| Financial services & capability | 51     | 31      |
| Health & community care         | 85     | 42      |
| Housing                         | 195    | 97      |
| Immigration & asylum            | 20     | 8       |
| Legal                           | 69     | 42      |
| Other                           | 97     | 65      |
| Relationships & family          | 187    | 86      |
| Tax                             | 13     | 9       |
| Travel & transport              | 44     | 24      |
| Utilities & communications      | 43     | 20      |
| Grand Total                     | 2,030  |         |



#### Channel



# Top benefit issues



## Top debt issues



#### Gender